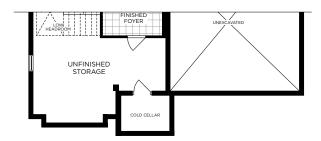

## Maestro

52 FOOT LOT • 5201

ELEVATION A 3109 SQ. FT. • ELEVATION B 3134 SQ. FT. • ELEVATION C 3127 SQ. FT. • FINISHED BASEMENT 73 SQ. FT.

BASEMENT PLAN ELEV. A

PARTIAL BASEMENT PLAN ELEV. B

PARTIAL BASEMENT PLAN ELEV. C