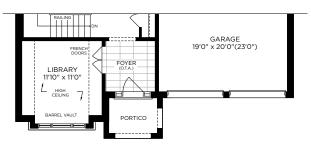

## Maestro

52 FOOT LOT • 5201

ELEVATION A 3109 SQ. FT. • ELEVATION B 3134 SQ. FT. • ELEVATION C 3127 SQ. FT. • FINISHED BASEMENT 73 SQ. FT.

BASEMENT PLAN ELEV. A

PARTIAL BASEMENT PLAN ELEV. B

PARTIAL BASEMENT PLAN ELEV. C

GROUND FLOOR PLAN ELEV. A

PARTIAL GROUND FLOOR PLAN ELEV. B

PARTIAL GROUND FLOOR PLAN ELEV. C

Builder reserves the right to substitute materials for equal or better quality. Prices, any lot premiums, features and any applicable incentives referred to are subject to change without notice. Lot sizes, square footages and room dimensions are approximate and are subject to change without notice. Please refer to Schedule 'B' and 'C' of the agreement of purchase and sale for full details. Illustrations and photographs included may be upgrade features and/or Artist's concept. Allegro. 02/2018. E. & O.E.