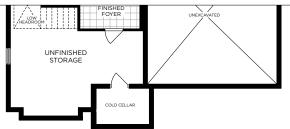

## Maestro

52 FOOT LOT • 5201

ELEVATION A 3109 SQ. FT. • ELEVATION B 3134 SQ. FT. • ELEVATION C 3127 SQ. FT. • FINISHED BASEMENT 73 SQ. FT.

BASEMENT PLAN ELEV. A

PARTIAL BASEMENT PLAN ELEV. B

PARTIAL BASEMENT PLAN ELEV. C