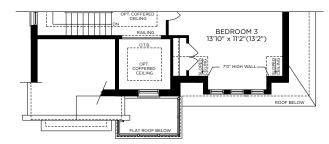

## Maestro

52 FOOT LOT • 5201

ELEVATION A 3109 SQ. FT. • ELEVATION B 3134 SQ. FT. • ELEVATION C 3127 SQ. FT. • FINISHED BASEMENT 73 SQ. FT.

BASEMENT PLAN ELEV. A

PARTIAL BASEMENT PLAN ELEV. B

PARTIAL BASEMENT PLAN ELEV. C