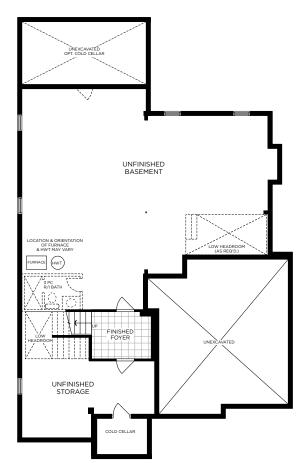

## Maestro

52 FOOT LOT • 5201

ELEVATION A 3109 SQ. FT. • ELEVATION B 3134 SQ. FT. • ELEVATION C 3127 SQ. FT. • FINISHED BASEMENT 73 SQ. FT.

BASEMENT PLAN ELEV. A

PARTIAL BASEMENT PLAN ELEV. B

PARTIAL BASEMENT PLAN ELEV. C