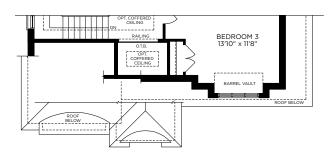

## Maestro

52 FOOT LOT • 5201

ELEVATION A 3109 SQ. FT. • ELEVATION B 3134 SQ. FT. • ELEVATION C 3127 SQ. FT. • FINISHED BASEMENT 73 SQ. FT.

BASEMENT PLAN ELEV. A

PARTIAL BASEMENT PLAN ELEV. B

PARTIAL BASEMENT PLAN ELEV. C