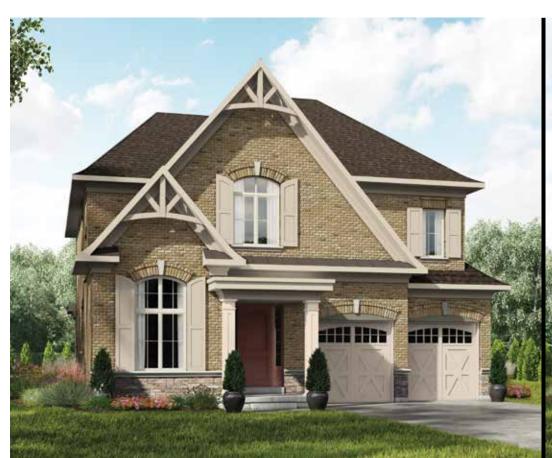

ELEVATION A 3109 SQ. FT.

ELEVATION B 3134 SQ. FT.

ELEVATION C 3127 SQ. FT.

## Maestro

52 FOOT LOT • 5201

ELEVATION A 3109 SQ. FT. • ELEVATION B 3134 SQ. FT. • ELEVATION C 3127 SQ. FT. • FINISHED BASEMENT 73 SQ. FT.

BASEMENT PLAN ELEV. A

PARTIAL BASEMENT PLAN ELEV. B

PARTIAL BASEMENT PLAN ELEV. C