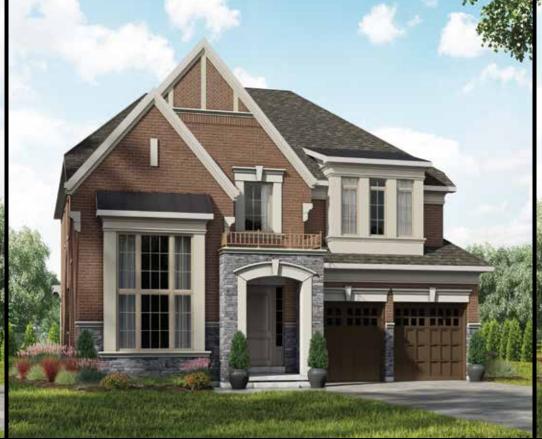

ELEVATION A 3109 SQ. FT.

ELEVATION B 3134 SQ. FT.

ELEVATION C 3127 SQ. FT.

## Maestro

52 FOOT LOT • 5201

ELEVATION A 3109 SQ. FT. • ELEVATION B 3134 SQ. FT. • ELEVATION C 3127 SQ. FT. • FINISHED BASEMENT 73 SQ. FT.

BASEMENT PLAN ELEV. A

PARTIAL BASEMENT PLAN ELEV. B

PARTIAL BASEMENT PLAN ELEV. C