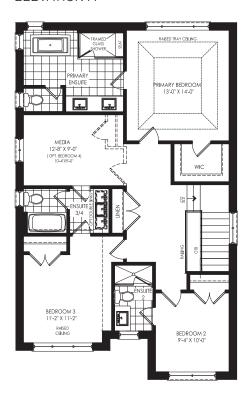

### 36' DETACHED

ELEVATION A, 2,216 SQ. FT. ELEVATION B, 2,216 SQ. FT. ELEVATION C, 2,208 SQ. FT.









## SPRUCE (36-02) 36' DETACHED, ELEVATIONS A, B & C

# SPRUCE (36-02) ELEVATION B, 2,216 SQ. FT.

SPRUCE (36-02) ELEVATION A, 2,216 SQ. FT.





## GERANIUM From the ground up TM

#### GROUND FLOOR →

**ELEVATION A** 



#### GROUND FLOOR → ELEVATION B

GROUND FLOOR →
ELEVATION C



#### SECOND FLOOR →

**ELEVATION A** 

#### OPTIONAL SECOND FLOOR WITH MEDIA ROOM

**ELEVATION A** 



#### OPTIONAL SECOND FLOOR WITH MEDIA ROOM



#### OPTIONAL SECOND FLOOR WITH MEDIA ROOM



#### **GROUND FLOOR MUD ROOM FOR**

OPTIONAL SECOND FLOOR ELEVATION A, B AND C





#### **SECOND FLOOR**

**ELEVATION B** 





#### OPTIONAL FINISHED BASEMENT →

ELEVATION A 711 SQ. FT.

#### **UNFINISHED BASEMENT** ELEVATION A



#### **UNFINISHED BASEMENT**

ELEVATION B



#### **UNFINISHED BASEMENT**

ELEVATION C





#### **OPTIONAL FINISHED BASEMENT**







#### It's your home. And, we take pride in it.

**Since 1977,** Geranium has designed and built homes with sensitivity and respect for the environment, the local neighbourhood, and the families who will call them home. That's just one reason why we've won hundreds of homebuilding awards for craftsmanship and care since our founding in 1