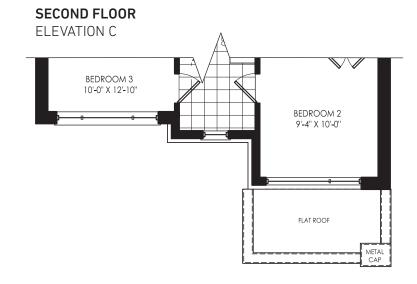

### 36' DETACHED

ELEVATION A, 2,216 SQ. FT. ELEVATION B, 2,216 SQ. FT. ELEVATION C, 2,208 SQ. FT.









## SPRUCE (36-02) 36' DETACHED, ELEVATIONS A, B & C

# SPRUCE (36-02) ELEVATION B, 2,216 SQ. FT.

SPRUCE (36-02) ELEVATION A, 2,216 SQ. FT.





## GERANIUM From the ground up TM

#### GROUND FLOOR →

**ELEVATION A** 



#### GROUND FLOOR → ELEVATION B

GROUND FLOOR →
ELEVATION C



#### SECOND FLOOR →

**ELEVATION A** 

#### OPTIONAL SECOND FLOOR WITH MEDIA ROOM

**ELEVATION A** 



#### OPTIONAL SECOND FLOOR WITH MEDIA ROOM



#### OPTIONAL SECOND FLOOR WITH MEDIA ROOM



#### **GROUND FLOOR MUD ROOM FOR**

OPTIONAL SECOND FLOOR ELEVATION A, B AND C





#### **SECOND FLOOR**

**ELEVATION B** 





#### OPTIONAL FINISHED BASEMENT →

ELEVATION A 711 SQ. FT.

#### **UNFINISHED BASEMENT** ELEVATION A



#### **UNFINISHED BASEMENT**

ELEVATION B



#### **UNFINISHED BASEMENT**

ELEVATION C





#### **OPTIONAL FINISHED BASEMENT**







#### It's your home. And, we take pride in it.

**Since 1977,** Geranium has designed and built homes with sensitivity and respect for the environment, the local neighbourhood, and the families who will call them home. That's just one reason why we've won hundreds of homebuilding awards for craftsmanship and care since our founding in 1977. It's also the reason why we are the proud recipients of the 2021 Durham Region Builder of the Year Award.

#### **2021 DRHBA BUILDER OF THE YEAR**



Builder reserves the right to substitute materials for equal or be