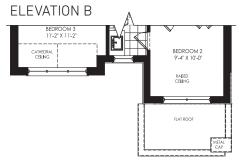

### 36' DETACHED

ELEVATION A, 2,216 SQ. FT. ELEVATION B, 2,216 SQ. FT. ELEVATION C, 2,208 SQ. FT.









## SPRUCE (36-02) 36' DETACHED, ELEVATIONS A, B & C

# SPRUCE (36-02) ELEVATION B, 2,216 SQ. FT.

SPRUCE (36-02) ELEVATION A, 2,216 SQ. FT.





## GERANIUM From the ground up TM

#### GROUND FLOOR →

**ELEVATION A** 



#### GROUND FLOOR → ELEVATION B

GROUND FLOOR →
ELEVATION C



#### SECOND FLOOR →

**ELEVATION A** 

#### OPTIONAL SECOND FLOOR WITH MEDIA ROOM

**ELEVATION A** 



#### OPTIONAL SECOND FLOOR WITH MEDIA ROOM



#### OPTIONAL SECOND FLOOR WITH MEDIA ROOM



#### **GROUND FLOOR MUD ROOM FOR**

OPTIONAL SECOND FLOOR ELEVATION A, B AND C





#### **SECOND FLOOR**

**ELEVATION B** 





#### OPTIONAL FINISHED BASEMENT →

ELEVATION A 711 SQ. FT.

#### **UNFINISHED BASEMENT** ELEVATION A



#### **UNFINISHED BASEMENT**

ELEVATION B



#### **UNFINISHED BASEMENT**

ELEVATION C





#### **OPTIONAL FINISHED BASEMENT**







#### It's your home. And, we take pride in it.

**Since 1977,** Geranium has designed and built homes with sensitivity and respect for the environment, the local neighbourhood, and the families who will call them home. That's just one reason why we've won hundreds of homebuilding awards for craftsmanship and care since our founding in 1977. It's also the reason why we are the proud