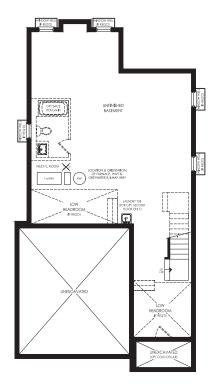

ELEVATION A, 2,216 SQ. FT. ELEVATION B, 2,216 SQ. FT. ELEVATION C, 2,208 SQ. FT.









## SPRUCE (36-02) 36' DETACHED, ELEVATIONS A, B & C

# SPRUCE (36-02) ELEVATION B, 2,216 SQ. FT.

SPRUCE (36-02) ELEVATION A, 2,216 SQ. FT.





## GERANIUM From the ground up TM

#### GROUND FLOOR →

**ELEVATION A** 



#### GROUND FLOOR → ELEVATION B

GROUND FLOOR →
ELEVATION C



#### SECOND FLOOR →

**ELEVATION A** 

#### OPTIONAL SECOND FLOOR WITH MEDIA ROOM

**ELEVATION A** 



#### OPTIONAL SECOND FLOOR WITH MEDIA ROOM



#### OPTIONAL SECOND FLOOR WITH MEDIA ROOM



#### **GROUND FLOOR MUD ROOM FOR**

OPTIONAL SECOND FLOOR ELEVATION A, B AND C





#### **SECOND FLOOR**

**ELEVATION B** 





#### OPTIONAL FINISHED BASEMENT →

ELEVATION A 711 SQ. FT.

#### **UNFINISHED BASEMENT** ELEVATION A



#### **UNFINISHED BASEMENT**

ELEVATION B



#### **UNFINISHED BASEMENT**

ELEVATION C





#### **OPTIONAL FINISHED BASEMENT**







#### It's your home. And, we take pride in it.

**Since 1977,** Geranium has designed and built homes with sensitivity and respect for the environment, the local neighbourhood, and the families who will call them home. That's just one reason why we've won hundreds of homebuilding awards for craftsmanship and care since our founding in 1977. It's also the reason why we are the proud recipients of the 2021 Durham Region Builder of the Year Award.

#### **2021 DRHBA BUILDER OF THE YEAR**



Builder reserves the right to substitute materials for equal or better quality. Prices, any lot premiums, features and any applicable incentives referred to are subject t