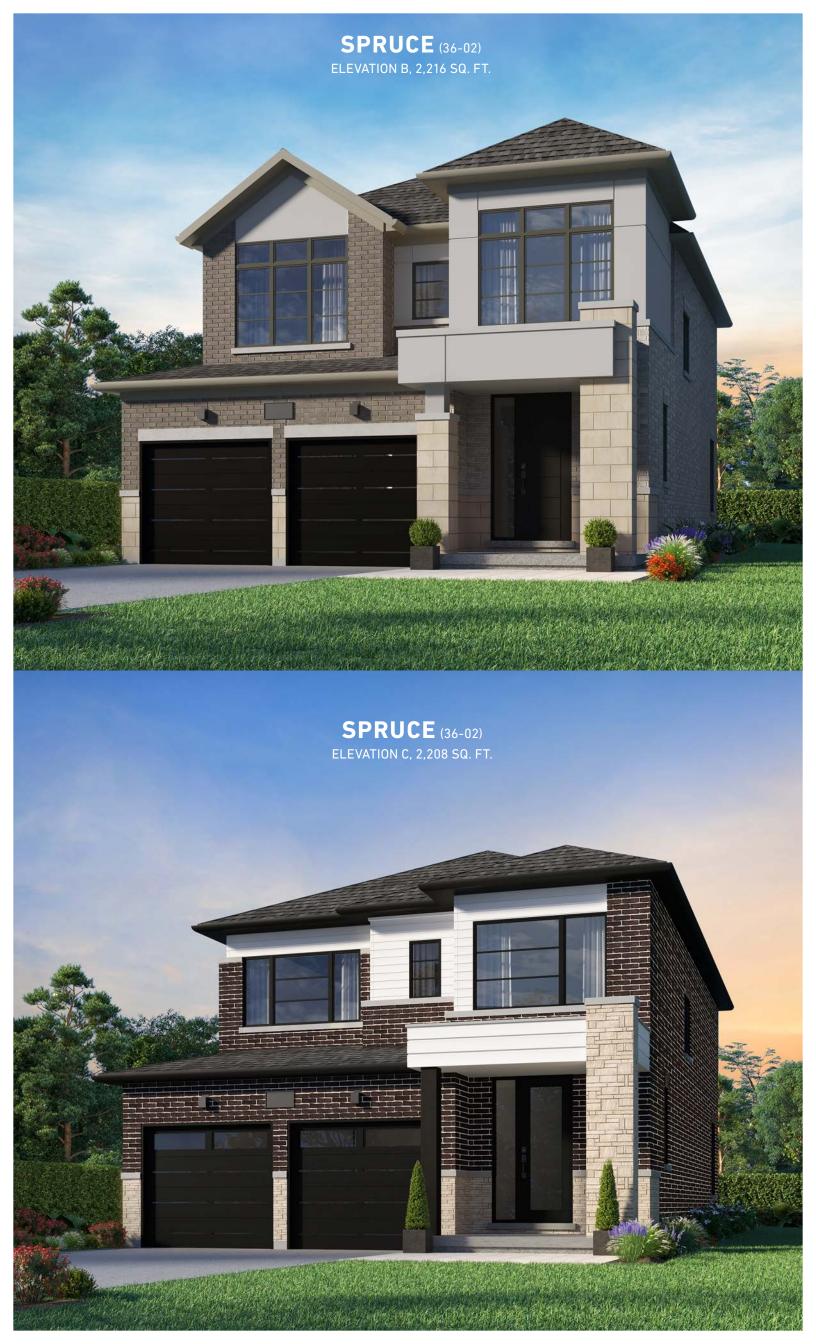

### 36' DETACHED

ELEVATION A, 2,216 SQ. FT. ELEVATION B, 2,216 SQ. FT. ELEVATION C, 2,208 SQ. FT.

## SPRUCE (36-02) 36' DETACHED, ELEVATIONS A, B & C

#### GROUND FLOOR → ELEVATION B

GROUND FLOOR →
ELEVATION C

#### **SECOND FLOOR**

**ELEVATION B** 