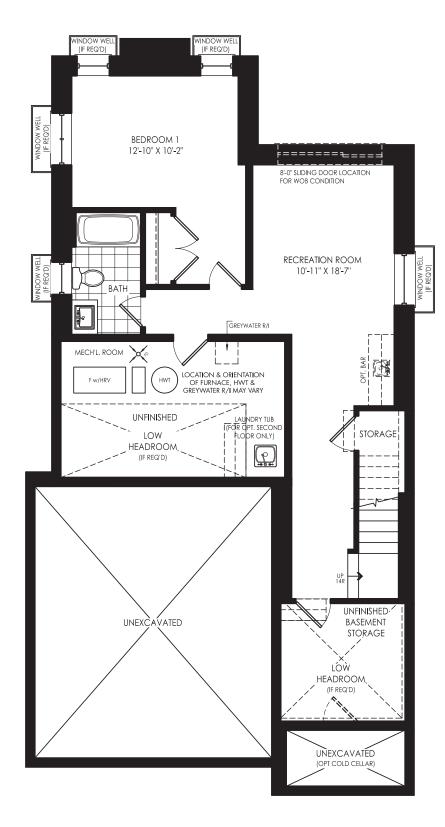

#### OPTIONAL FINISHED BASEMENT →

ELEVATION A 711 SQ. FT.

#### **UNFINISHED BASEMENT** ELEVATION A

#### **UNFINISHED BASEMENT**

ELEVATION B

#### **UNFINISHED BASEMENT**

ELEVATION C

#### **OPTIONAL FINISHED BASEMENT**