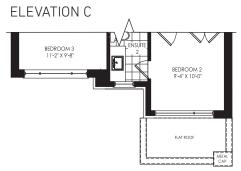

### 36' DETACHED

ELEVATION A, 2,216 SQ. FT. ELEVATION B, 2,216 SQ. FT. ELEVATION C, 2,208 SQ. FT.









## SPRUCE (36-02) 36' DETACHED, ELEVATIONS A, B & C

# SPRUCE (36-02) ELEVATION B, 2,216 SQ. FT.

SPRUCE (36-02) ELEVATION A, 2,216 SQ. FT.





## GERANIUM From the ground up TM

#### GROUND FLOOR →

**ELEVATION A** 



#### GROUND FLOOR → ELEVATION B

GROUND FLOOR →
ELEVATION C



#### SECOND FLOOR →

**ELEVATION A** 

#### OPTIONAL SECOND FLOOR WITH MEDIA ROOM

**ELEVATION A** 



#### OPTIONAL SECOND FLOOR WITH MEDIA ROOM



#### OPTIONAL SECOND FLOOR WITH MEDIA ROOM



#### **GROUND FLOOR MUD ROOM FOR**

OPTIONAL SECOND FLOOR ELEVATION A, B AND C





#### **SECOND FLOOR**

**ELEVATION B** 





#### OPTIONAL FINISHED BASEMENT →

ELEVATION A 711 SQ. FT.

#### **UNFINISHED BASEMENT** ELEVATION A



#### **UNFINISHED BASEMENT**

ELEVATION B



#### **UNFINISHED BASEMENT**

ELEVATION C





#### **OPTIONAL FINISHED BASEMENT**







#### It's your home. And, we take pride in it.

**Since 1977,** Geranium has designed and built homes with sensitivity and respect for the environment, the local neighbourhood, and the families who will call them home. That's just one reason why we've won hundreds of homebuilding awards for craftsmanship and care since our founding in 1977. It's also the reason why we are the proud recipients of the 2021 Durham Region Builder