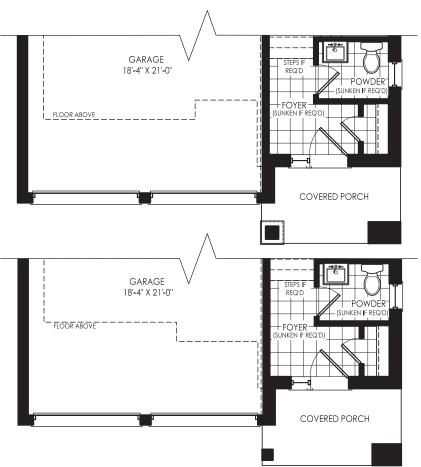

### 36' DETACHED

ELEVATION A, 2,216 SQ. FT. ELEVATION B, 2,216 SQ. FT. ELEVATION C, 2,208 SQ. FT.









## SPRUCE (36-02) 36' DETACHED, ELEVATIONS A, B & C

# SPRUCE (36-02) ELEVATION B, 2,216 SQ. FT.

SPRUCE (36-02) ELEVATION A, 2,216 SQ. FT.





## GERANIUM From the ground up TM

#### GROUND FLOOR →

**ELEVATION A** 



#### GROUND FLOOR → ELEVATION B

GROUND FLOOR →
ELEVATION C



#### SECOND FLOOR →

**ELEVATION A** 

#### OPTIONAL SECOND FLOOR WITH MEDIA ROOM

**ELEVATION A** 



#### OPTIONAL SECOND FLOOR WITH MEDIA ROOM



#### OPTIONAL SECOND FLOOR WITH MEDIA ROOM



#### **GROUND FLOOR MUD ROOM FOR**

OPTIONAL SECOND FLOOR ELEVATION A, B AND C





#### **SECOND FLOOR**

**ELEVATION B** 





#### OPTIONAL FINISHED BASEMENT →

ELEVATION A 711 SQ. FT.

#### **UNFINISHED BASEMENT** ELEVATION A



#### **UNFINISHED BASEMENT**

ELEVATION B



#### **UNFINISHED BASEMENT**

ELEVATION C





#### **OPTIONAL FINISHED BASEMENT**







#### It's your home. And, we take pride in it.

**Since 1977,** Geranium has designed and built homes with sensitivity and respect for the environment, the local neighbourhood, and the families who will call them home. That's just one