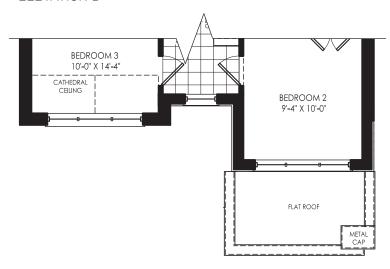

### 36' DETACHED

ELEVATION A, 2,216 SQ. FT. ELEVATION B, 2,216 SQ. FT. ELEVATION C, 2,208 SQ. FT.









## SPRUCE (36-02) 36' DETACHED, ELEVATIONS A, B & C

# SPRUCE (36-02) ELEVATION B, 2,216 SQ. FT.

SPRUCE (36-02) ELEVATION A, 2,216 SQ. FT.





## GERANIUM From the ground up TM

#### GROUND FLOOR →

**ELEVATION A** 



#### GROUND FLOOR → ELEVATION B

GROUND FLOOR →
ELEVATION C



#### SECOND FLOOR →

**ELEVATION A** 

#### OPTIONAL SECOND FLOOR WITH MEDIA ROOM

**ELEVATION A** 



#### OPTIONAL SECOND FLOOR WITH MEDIA ROOM



#### OPTIONAL SECOND FLOOR WITH MEDIA ROOM



#### **GROUND FLOOR MUD ROOM FOR**

OPTIONAL SECOND FLOOR ELEVATION A, B AND C





#### **SECOND FLOOR**

**ELEVATION B** 





#### OPTIONAL FINISHED BASEMENT →

ELEVATION A 711 SQ. FT.

#### **UNFINISHED BASEMENT** ELEVATION A



#### **UNFINISHED BASEMENT**

ELEVATION B



#### **UNFINISHED BASEMENT**

ELEVATION C





#### **OPTIONAL FINISHED BASEMENT**







#### It's your home. And, we take pride in it.

**Since 1977,** Geranium has designed and built homes with sensitivity and respect for the environment, the local neighbourhood, and the families who will call them home. That's just one reason why we've won hundreds of homebuilding awards for craftsmanship and care since our founding in 1977. It's also the reason why we are the proud recipients of the 2021 Durham Region Builder of the Year Award.

#### **2021 DRHBA BUILDER OF THE YEAR**



Builder reserves the right to substitute materials for equal or