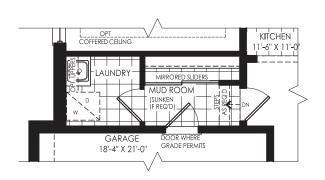

### 36' DETACHED

ELEVATION A, 2,216 SQ. FT. ELEVATION B, 2,216 SQ. FT. ELEVATION C, 2,208 SQ. FT.









## SPRUCE (36-02) 36' DETACHED, ELEVATIONS A, B & C

# SPRUCE (36-02) ELEVATION B, 2,216 SQ. FT.

SPRUCE (36-02) ELEVATION A, 2,216 SQ. FT.





## GERANIUM From the ground up TM

#### GROUND FLOOR →

**ELEVATION A** 



#### GROUND FLOOR → ELEVATION B

GROUND FLOOR →
ELEVATION C



#### SECOND FLOOR →

**ELEVATION A** 

#### OPTIONAL SECOND FLOOR WITH MEDIA ROOM

**ELEVATION A** 



#### OPTIONAL SECOND FLOOR WITH MEDIA ROOM



#### OPTIONAL SECOND FLOOR WITH MEDIA ROOM



#### **GROUND FLOOR MUD ROOM FOR**

OPTIONAL SECOND FLOOR ELEVATION A, B AND C





#### **SECOND FLOOR**

**ELEVATION B** 





#### OPTIONAL FINISHED BASEMENT →

ELEVATION A 711 SQ. FT.

#### **UNFINISHED BASEMENT** ELEVATION A



#### **UNFINISHED BASEMENT**

ELEVATION B



#### **UNFINISHED BASEMENT**

ELEVATION C





#### **OPTIONAL FINISHED BASEMENT**







#### It's your home. And, we take pride in it.

**Since 1977,** Geranium has designed and built homes with sensitivity and respect for the environment, the local neighbourhood, and the families who will call them home. That's just one reason why we've won hundreds of homebuilding awards for craftsmanship and care since our founding in 1977. It's also the reason why we are the proud recipients of the 2021 Durham Region Builder of the Year Award.

#### **2021 DRHBA BUILDER OF THE YEAR**



Builder reserves th