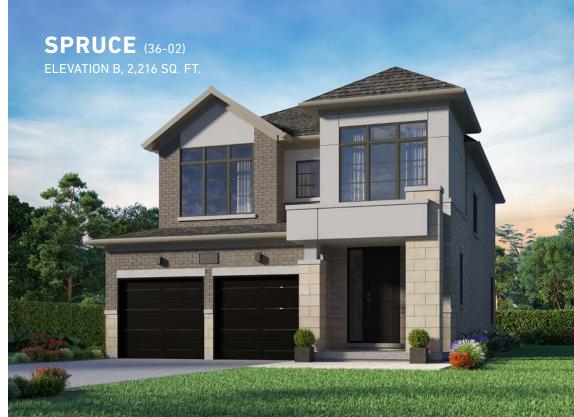

### 36' DETACHED

ELEVATION A, 2,216 SQ. FT. ELEVATION B, 2,216 SQ. FT. ELEVATION C, 2,208 SQ. FT.

## SPRUCE (36-02) 36' DETACHED, ELEVATIONS A, B & C

# SPRUCE (36-02) ELEVATION B, 2,216 SQ. FT.

SPRUCE (36-02) ELEVATION A, 2,216 SQ. FT.