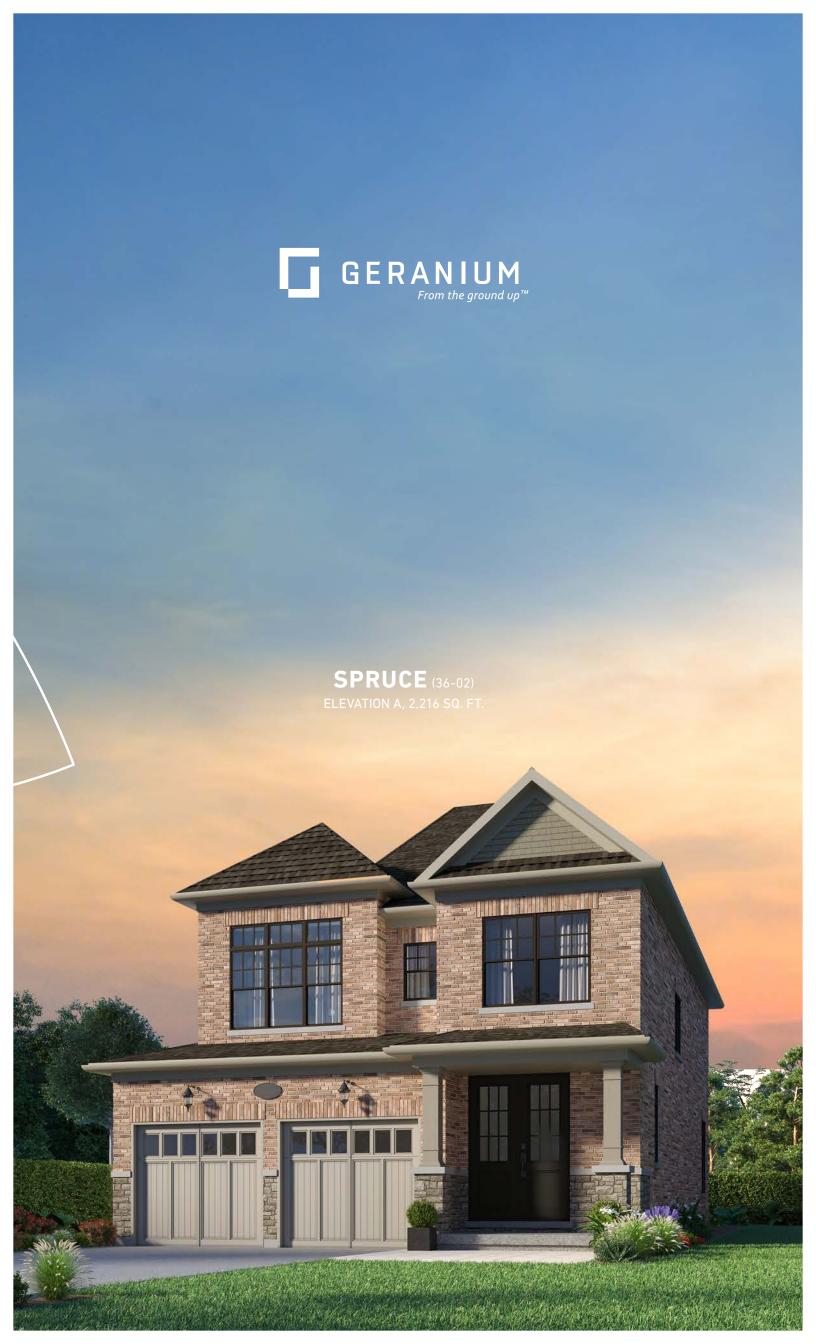

### 36' DETACHED

ELEVATION A, 2,216 SQ. FT. ELEVATION B, 2,216 SQ. FT. ELEVATION C, 2,208 SQ. FT.

## SPRUCE (36-02) 36' DETACHED, ELEVATIONS A, B & C

# SPRUCE (36-02) ELEVATION B, 2,216 SQ. FT.

SPRUCE (36-02) ELEVATION A, 2,216 SQ. FT.

#### GROUND FLOOR →

**ELEVATION A** 