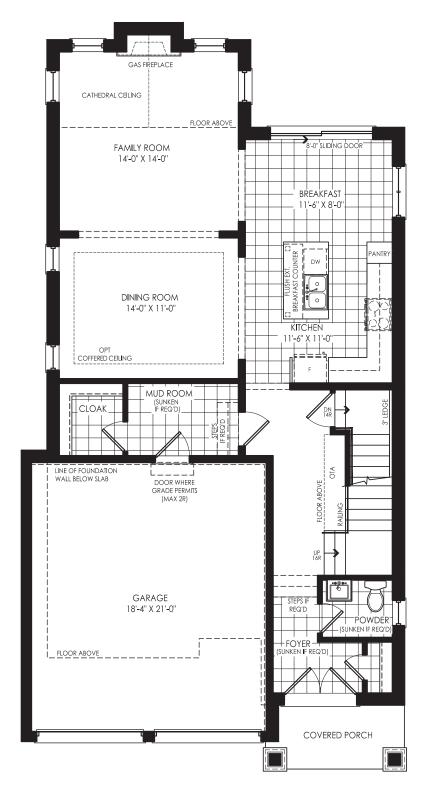

### 36' DETACHED

ELEVATION A, 2,216 SQ. FT. ELEVATION B, 2,216 SQ. FT. ELEVATION C, 2,208 SQ. FT.









## SPRUCE (36-02) 36' DETACHED, ELEVATIONS A, B & C

# SPRUCE (36-02) ELEVATION B, 2,216 SQ. FT.

SPRUCE (36-02) ELEVATION A, 2,216 SQ. FT.





## GERANIUM From the ground up TM

#### GROUND FLOOR →

**ELEVATION A** 



#### GROUND FLOOR → ELEVATION B

GROUND FLOOR →
ELEVATION C



#### SECOND FLOOR →

**ELEVATION A** 

#### OPTIONAL SECOND FLOOR WITH MEDIA ROOM

**ELEVATION A** 



#### OPTIONAL SECOND FLOOR WITH MEDIA ROOM



#### OPTIONAL SECOND FLOOR WITH MEDIA ROOM



#### **GROUND FLOOR MUD ROOM FOR**

OPTIONAL SECOND FLOOR ELEVATION A, B AND C





#### **SECOND FLOOR**

**ELEVATION B** 





#### OPTIONAL FINISHED BASEMENT →

ELEVATION A 711 SQ. FT.

#### **UNFINISHED BASEMENT** ELEVATION A



#### **UNFINISHED BASEMENT**

ELEVATION B



#### **UNFINISHED BASEMENT**

ELEVATION C





#### **OPTIONAL FINISHED BASEMENT**







#### It's your home. And, we take pride in it.

**Since 1977,** Geranium has designed and built homes with sensitivity and respect for the environment, the local neighbourh