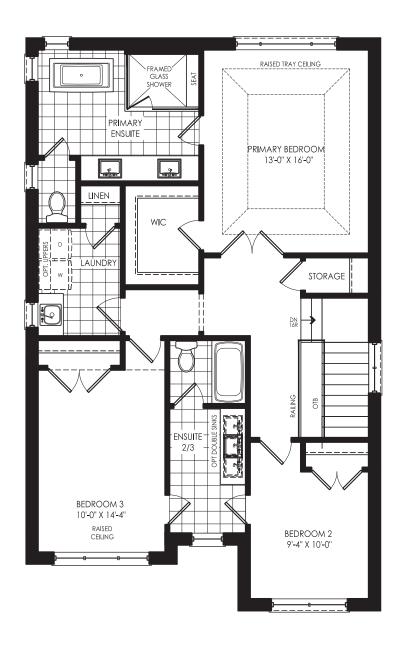

### 36' DETACHED

ELEVATION A, 2,216 SQ. FT. ELEVATION B, 2,216 SQ. FT. ELEVATION C, 2,208 SQ. FT.









## SPRUCE (36-02) 36' DETACHED, ELEVATIONS A, B & C

# SPRUCE (36-02) ELEVATION B, 2,216 SQ. FT.

SPRUCE (36-02) ELEVATION A, 2,216 SQ. FT.





## GERANIUM From the ground up TM

#### GROUND FLOOR →

**ELEVATION A** 



#### GROUND FLOOR → ELEVATION B

GROUND FLOOR →
ELEVATION C



#### SECOND FLOOR →

**ELEVATION A** 

#### OPTIONAL SECOND FLOOR WITH MEDIA ROOM

**ELEVATION A** 



#### OPTIONAL SECOND FLOOR WITH MEDIA ROOM



#### OPTIONAL SECOND FLOOR WITH MEDIA ROOM



#### **GROUND FLOOR MUD ROOM FOR**

OPTIONAL SECOND FLOOR ELEVATION A, B AND C





#### **SECOND FLOOR**

**ELEVATION B** 





#### OPTIONAL FINISHED BASEMENT →

ELEVATION A 711 SQ. FT.

#### **UNFINISHED BASEMENT** ELEVATION A



#### **UNFINISHED BASEMENT**

ELEVATION B



#### **UNFINISHED BASEMENT**

ELEVATION C





#### **OPTIONAL FINISHED BASEMENT**







#### It's your home. And, we take pride in it.

**Since 1977,** Geranium has designed and built homes with sensitivity and respect for the environment, the local neighbourhood, and the families who will call them home. That's just one reason why we've won hundreds of homebuilding awards for craftsmanship and care since our founding in 1977. It's also the reason why we are the proud recipients of the 2021 Durham Region Builder of the Year Award.

#### **2021 DRHBA BUILDER OF THE YEAR**



Builder reserves the