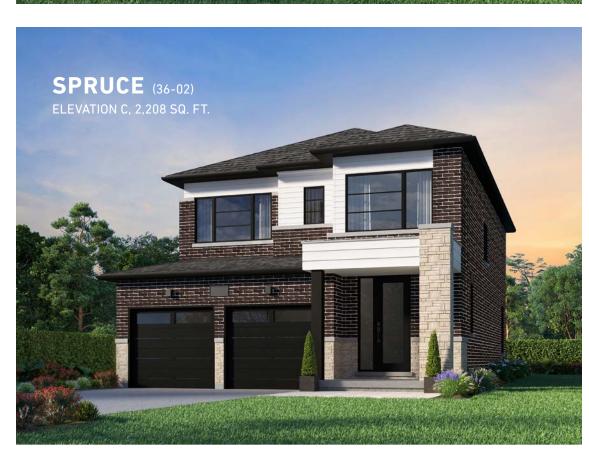

### 36' DETACHED

ELEVATION A, 2,216 SQ. FT. ELEVATION B, 2,216 SQ. FT. ELEVATION C, 2,208 SQ. FT.

## SPRUCE (36-02) 36' DETACHED, ELEVATIONS A, B & C

#### **UNFINISHED BASEMENT**

ELEVATION C