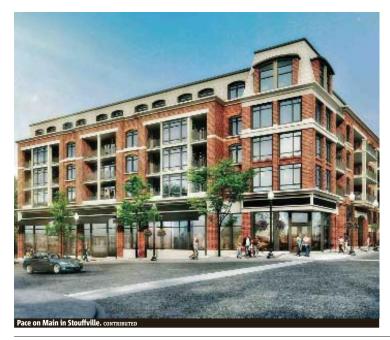

## The project overview

Pace on Main is a boutique condominium building in the heart of Stouffville's lively downtown that's within walking distance of this growing community's many amenities. It is also Geranium's first mid-rise condominium, featuring a brick and stone facade and unique window treatments.