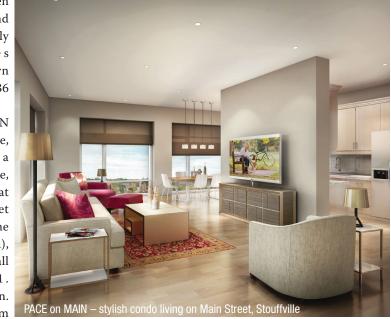

## **Discover Superb Main Street Living**

Main and Lloyd Streets.

On the second floor the luxurious Main feet, are individually priced. with barbecues, dining and seating areas.

Homes new PACE on MAIN all over 650 square feet in size with well- and has been Condominium appeals to buyers who proportioned rooms. Following a successful developing desire an ideal location steps from shops, preview opening in July, 25 of the suites building family restaurants, parks and public transit. have been purchased. A good selection of communities Those seeking a carefree lifestyle are the 17 different floorplans remains from across Southern invited to 'Live Life at Your Own Pace' in large 1-bedroom to spacious 2-bedroom + Ontario for 36 this classic boutique building with only den/2 bathroom designs up to 1,129 square years. 67 suites and five residential floors, in the feet. Every suite will have quality interior PACE on MAIN heart of it all at the southeast corner of finishes. Prices include one parking space Sales start from the low \$300,000s to the mid-featuring PACE on MAIN guests and residents \$500,000s for suites on floors two through kitchen vignette, will be greeted with a sumptuous lobby. four. Penthouse suites up to 1,517 square is located at

Street Lounge is an elegant well-appointed PACE on MAIN will have an elegant (just east of the amenity with stylish seating around a brick and stone façade with unique GO fireplace, television, and kitchen, perfect window treatments. PACE Credit Union Stouffville. Call for large and small gatherings. The lounge will operate in the ground floor of the new 905.591.1071. leads onto a landscaped outdoor terrace building and additional shops will front Open onto Main Street.