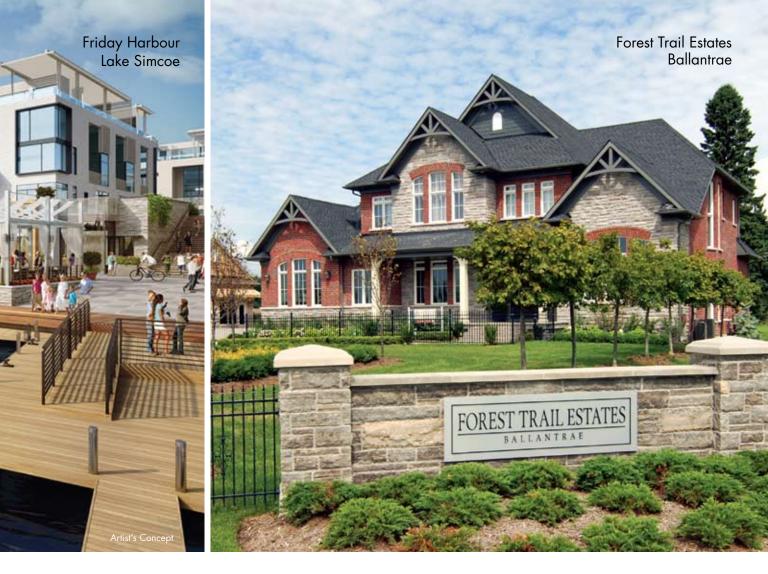

In November, Geranium successfully unveiled the first ownership opportunity at Friday Harbour a meticulously planned resort development on Lake Simcoe in Innisfil. Friday Harbour is the fruition of 10 years of detailed planning. The resort encompasses 600 acres and features an inland destination marina; a year-round Lake Club; waterfront pedestrian marina village; 18-hole Carrick-designed championship golf course; a seasonal Beach & Tennis Club; a 200acre pristine nature preserve and a variety of resort homes to suit many lifestyles and budgets. In 2013, construction of the first of many amenities such as Stonefences Golf Club, and excavation of the marina will continue along with sales for resort homes.