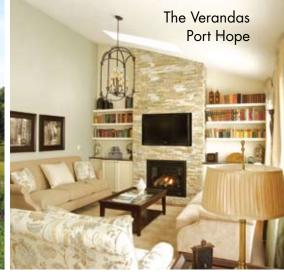

This spring the first buyers at The Verandas in Port Hope will move into their new Geranium bungalow homes. Set on 42- and 48-lots, ten different floorplans of two- and three-bedrooms are available; many also have optional plans which include finished basement areas. Sizes range from 1,118 sq. ft. up to 2,397 sq. ft. (with optional finished basement plan). Prices offer incredible value, starting from \$259,900.

The Verandas is ideally situated close to Port Hope's picturesque downtown and within walking distance of local shopping, golf and yacht clubs. The neighbourhood is only a 10-minute drive from bigbox stores and the Northumberland Hills Hospital in Cobourg. There are more than 200 acres of parkland including trails, ball diamonds, gardens, naturalized areas, playgrounds, and soccer pitches nearby. The Ganaraska River flows through town to the lake, offering residents some of the best fishing in the Province. The Waterfront Trail, a short walk from The Verandas, is just one of numerous hiking, walking and cycling trails in Northumberland County.