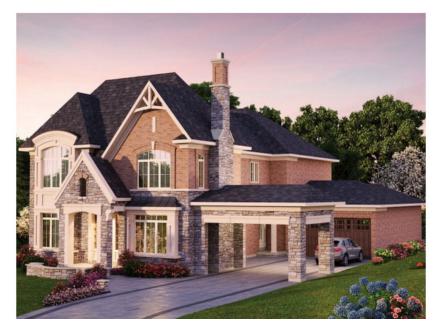

Currently in pre-registration, Copperstone is a new low-rise cul-de-sac community in Ballantrae. The site features 18 homes, each set on a lot of approximately half an acre.

## Builder/developer Geranium Homes

Building Two-storey and bungalow-loft designs

Suites Four- and five-bedroom detached layouts

Size From 3,000 to almost 5,000 square feet

**Occupancy** Winter/Spring 2015

**Features** Homes will have covered rear porches or loggias, nine-foot main- and second-floor ceilings, oak stairs, hardwood flooring (as per plan), granite or marble countertops and central air conditioning. Most homes will have a main-floor mudrooms and second-floor laundry.