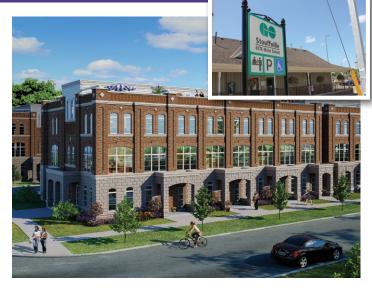

"Drawing inspiration from Toronto's loft conversions, Uptownes' architecture is quite evocative of an urban textile building," says Feiner. Incorporating brick with a solid base of stone on the exterior, Uptownes will present a streetscape that is modern yet also reflective of an era highlighted by machine and industry.

Window detailing adds to the loftlike structure housed within.

The Uptownes designs have all the living areas that buyers most value in a home including a bonus ground floor space that can be a home office, a playroom, and exercise or games room. Main living on the second level will have abundant light from oversized windows and 10-foot ceiling heights. The open concept kitchen, dining and living areas provide the most flexible furnishing layouts and a powder room is conveniently added on this floor. Two generously-sized bedrooms are situated on the third floor along with a full bathroom. Every home has a large rooftop terrace for a private outdoor oasis accessed from the top floor. Prices will include a single car garage.