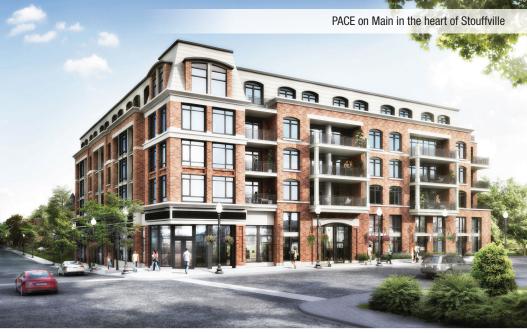

Geranium's open concept layouts are paired with top-quality finishes with superb results. Large windows and balconies enhance interiors featuring nine-foot ceilings, engineered hardwood flooring, granite countertops and full-size stainless steel-finish kitchen appliances. PACE on Main is a five-storey building with an elegant brick and stone exterior. Residents will enjoy The Main Street Lounge with a convertible billiards table, kitchen and a bar. Doors lead to a large terrace with barbeques and various seating areas creating a wonderful outdoor space for entertaining.