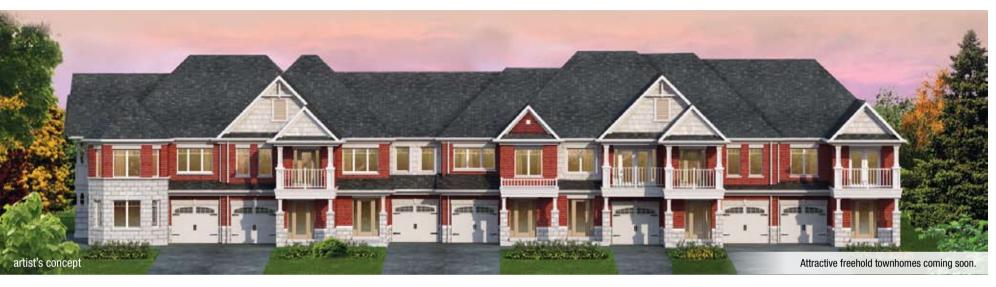

## Trails at Cardinal Point

eranium Homes will soon begin sales for a new neighbourhood of dazzling home designs in Trails at Cardinal Point in Stouffville. The latest phase of the company's award-winning Neighbourhoods of Cardinal Point, Trails will offer fabulous freehold townhomes plus original detached layouts on 38- and 42-foot lots set alongside a preserved natural ravine that stretches almost 30 acres.

Based on the highly popular designs of earlier sold out phases in Cardinal Point, buyers will have a choice of models ranging in size from 1,467 to 1,958 sq. ft., priced from the low \$500,000s. Every townhome offers a well-designed kitchen/breakfast area, a spacious great room, two-and-a-half bathrooms plus three bedrooms and laundry on the second floor. Attractive exteriors will enhance neighbourhood streetscapes and many homes will also feature a covered front porch and second floor balcony.

Following the opening of the townhomes, Geranium will release the Trails' collection of brand new detached home designs featuring open-concept main floors. "These single family homes are perfect for everyday life," says Stephanie Lane, marketing and sales manager. "Ten-foot main floor ceiling heights, expansive windows and highly desirable basement walkouts will bring the outdoors in!" she adds.

Homes built with Geranium Green Plus exacting construction standards and materials will result in high energy efficiency. In addition, Trails residences will include desirable interior finishes providing even more value to purchasers.