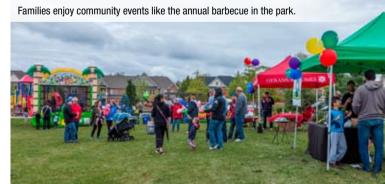

A few minutes' walk from Trails is a large park, which has become a popular gathering place for residents and is the location for Geranium's annual Community Barbecue for residents. This event is also the start of the company's Fall Food Drive supporting Whitchurch-Stouffville Food Bank, which has raised nearly \$46,000 and provided tons of donated food in eight years.